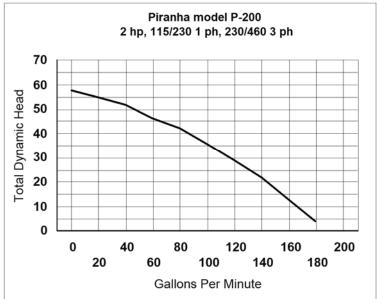

## Piranha Submersible Dewatering Pumps Model P-200 2 HP / 2 & 3 Inch Discharge 115v/230v single phase, 230v/460v three phase

Home Of Piranha Pumps www.piranhapump.com